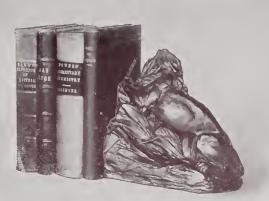

#### BRONZE

"PLAYMATES" BOOK ENDS
BY RUHL
NO. 407
HEIGHT 7½" WIDTH 4½" DEPTH 5½"

Price \$8.00 Pair

"SLUMBER" BOOK ENDS

BY MORANI

NO. 404

HEIGHT 7½" WIDTH 5½" DEPTH 6"

Price \$8.00 Pair